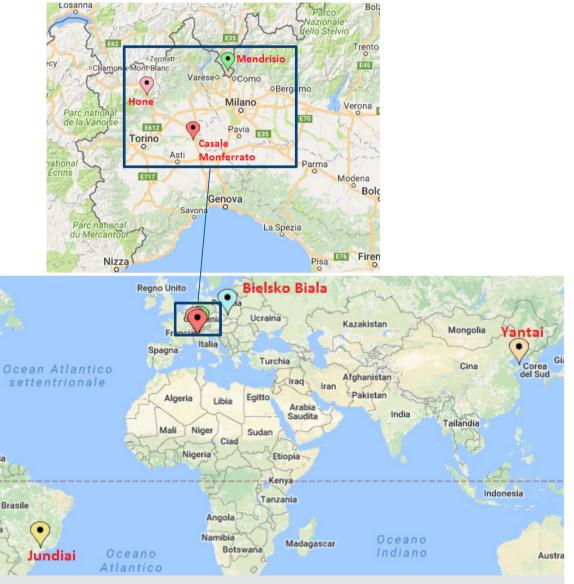

### Six manufacturing plants

- Two in northern Italy (HQ Casale Monferrato and Hone)
- o Bielsko Biala, Poland
- Yantai, China
- o Jundiai, Brazil
- o Metallux, Switzerland