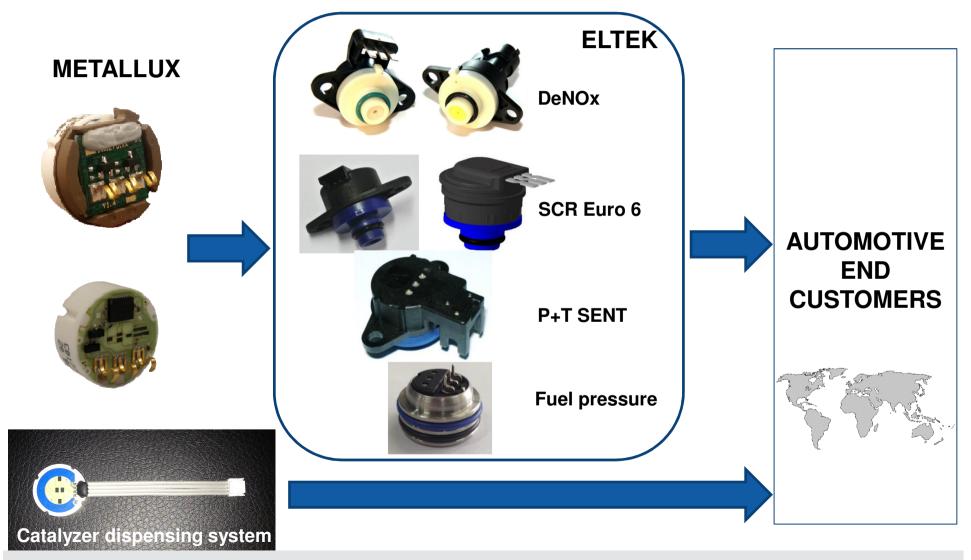

# Metallux provides pressure sensing solutions and electronic circuits for Eltek Group and many other customers worldwide

## APPLICATION-DRIVEN PRODUCTS Pressure sensing - Automotive examples

Ceramic pressure sensors

Steel sensors

Microsensors

Smaller diameters

Differential

... and more