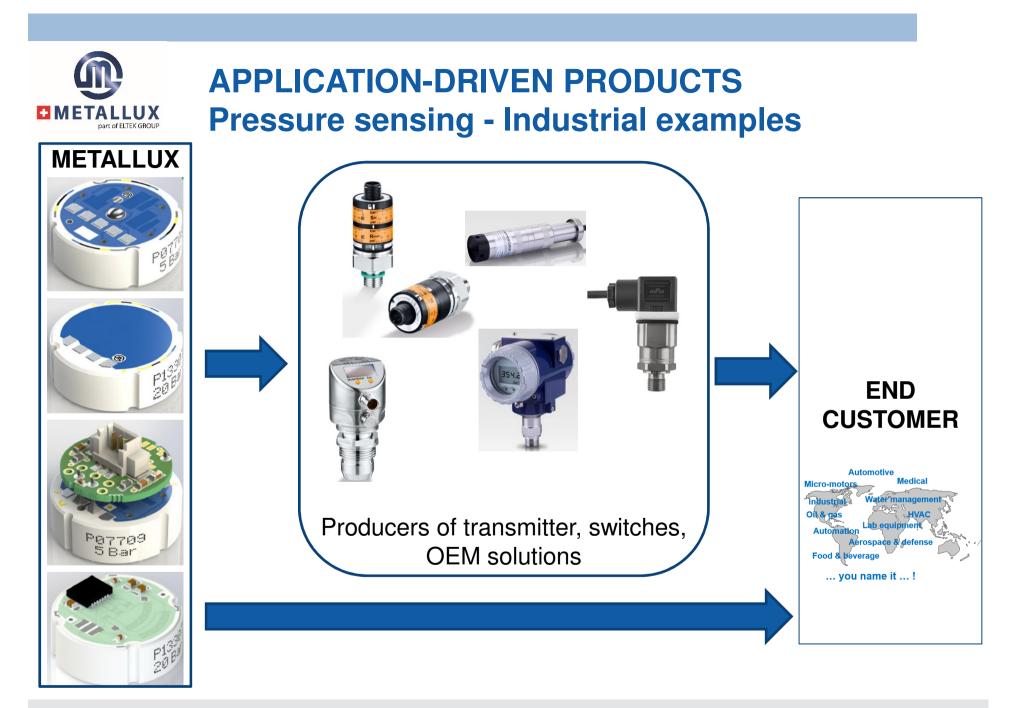

# Metallux provides pressure sensing solutions and electronic circuits for Eltek Group and many other customers worldwide