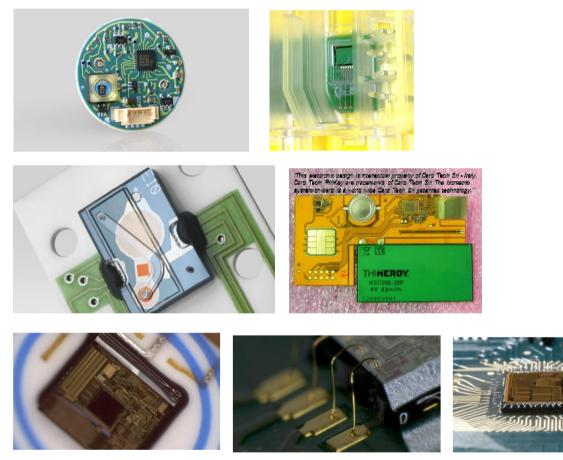

# On-demand electronic circuits realization

- Thick film technology
- Die attach
- Ball and wedge
  bonding
- Chip-On-Board
- Surface Mounting
  Technology
- Encapsulation
- Multi-layered circuits
- Hybrid circuits
- Miniaturization
- Assembly on various substrates: Al<sub>2</sub>O<sub>3</sub> ceramic, stainless steel, sapphire, FR4, Flex