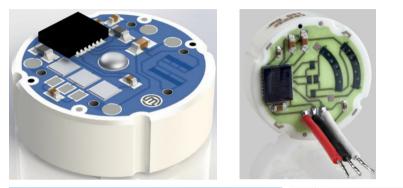

**



### Italian multinational group

- 1'100 employees
- 138 M € aggregate 2015 turnover

### Five divisions

- o Automotive
- $\circ$  Appliance
- $\circ$  Medical
- o Biomed and Nanotech
- Sensing and electronics

### Six manufacturing plants

- Two in northern Italy (HQ Casale Monferrato and Hone)
- o Bielsko Biala, Poland
- Yantai, China
- o Jundiai, Brazil
- o Metallux, Switzerland





# Metallux provides pressure sensing solutions and electronic circuits for Eltek Group and many other customers worldwide





## "PART OF YOUR SUCCESS STORY"



Rather than standard products, Metallux is focused on engineering, development and processes

We aim to be a contract manufacturer, providing customized solutions

## APPLICATION-DRIVEN PRODUCTS Pressure sensing - Automotive examples









Ceramic pressure sensors

Steel sensors

Microsensors

Smaller diameters

Differential

... and more





# On-demand electronic circuits realization

- Thick film technology
- Die attach
- Ball and wedge
  bonding
- Chip-On-Board
- Surface Mounting
  Technology
- Encapsulation
- Multi-layered circuits
- Hybrid circuits
- Miniaturization
- Assembly on various substrates: Al<sub>2</sub>O<sub>3</sub> ceramic, stainless steel, sapphire, FR4, Flex





### APPLICATION-DRIVEN PRODUCTS Metallux technology vs. substrate

| TECHNOLOGY-SUBSTRATE APPLICATION TABLE |                                           |     |     |      |                    |          |
|----------------------------------------|-------------------------------------------|-----|-----|------|--------------------|----------|
|