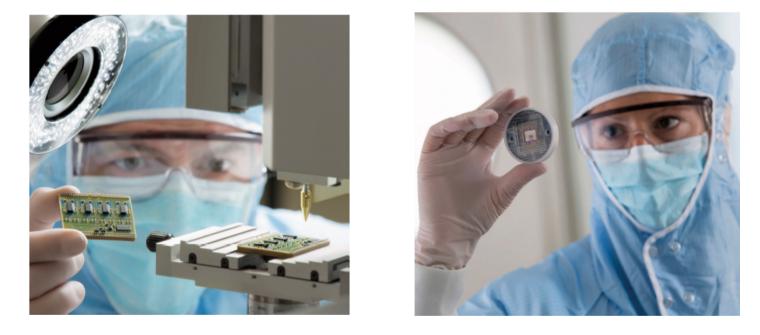

# On-demand electronic circuits realization

- Thick film technology
- Die attach
- Ball and wedge
  bonding
- Chip-On-Board
- Surface Mounting
  Technology
- Encapsulation
- Multi-layered circuits
- Hybrid circuits
- Miniaturization
- Assembly on various substrates: Al<sub>2</sub>O<sub>3</sub> ceramic, stainless steel, sapphire, FR4, Flex