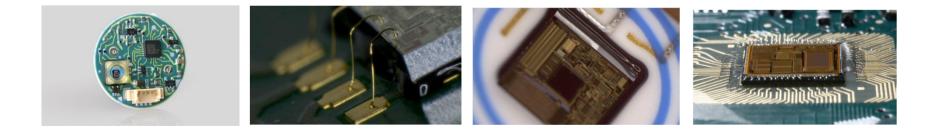

# On-demand electronic circuits realization

- Thick film technology
- Die attach
- Ball and wedge
  bonding
- Chip-On-Board
- Surface Mounting
  Technology
- Encapsulation
- Multi-layered circuits
- Hybrid circuits
- Miniaturization
- Assembly on various substrates: Al<sub>2</sub>O<sub>3</sub> ceramic, stainless steel, sapphire, FR4, Flex