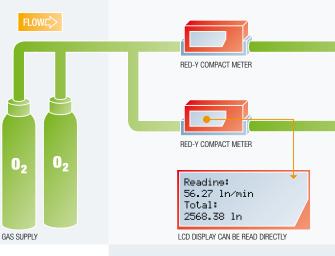

# Local consumption measurement

compact switch GCS

Measurement device for internal accounting of gas costs with display of actual value and total.

A limit switch can be activated to detect a pipe break or leak.

The configurable alarm delay allows the limit value to be exceeded briefly.