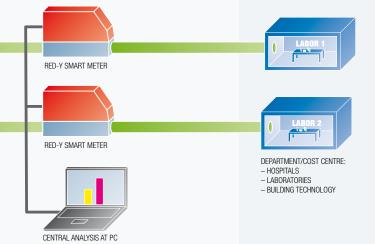

# Centralized measurement

The measurement points are connected to a PC via bus wiring for further evaluation.

Momentary flow rate and total flow can be viewed for each device at a glance.

The large dynamic range of measurement (up to 1:100) is able to detect even the smallest leaks.

smart meter GSM

- ← Cost-effective solution
- ← Pipe break monitoring
- Compact device with local LC-display
- Unaffected by pressure fluctuations
- ← Integrated totalizer
- ← No maintenance required
- Just install and start measuring right away