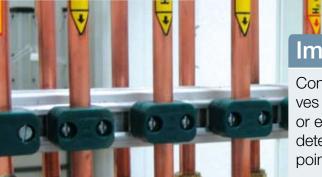

# Local consumption measurement

compact switch GCS

Measurement device for internal accounting of gas costs with display of actual value and total.

A limit switch can be activated to detect a pipe break or leak.

The configurable alarm delay allows the limit value to be exceeded briefly.