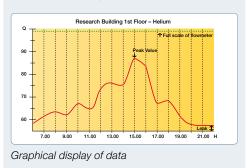

Do you want to control peak values, adjust limit values and check your gas supply system for leaks over a specific time period?

We can offer you the equipment and expertise you need for **temporary** consumption measurement.

- ← Leakage measurement
- ← Everything at a glance
- ← Logging data in Excel file
- Clear and concise display
- ← Small investment great utility
- Modular system, readily expandable
- Different bus systems: Profibus, Modbus, etc.
- ← Customer-specific solutions