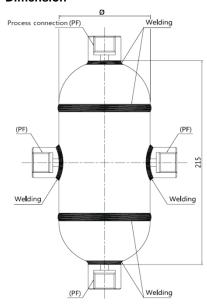

#### Dimension

Daho Tronic Ltd.

STX W-Tower 209 Gyeongin-ro 53Gil 90 Guro-gu Seoul 08215 Korea

Tel: +82 2 865-7001 Fax: +82 2 865-7109

info@daho.co.kr www.daho.co.kr

#### **Number of tapping**

1

Others on request

#### **Thread**

PF 1/2" Female Others on request

#### Material

316SS

Others on request

## Norminal size

3", seamless pipe

#### Pipe schedule

Schedule 40 (up to 60 bar) Schedule 80 (up to 100 bar)