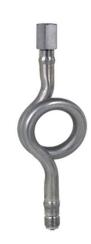

# Machanical assessories Syphon tube series MA.94

Syphon tube Accessories for pressure instrument

## General features

- Accessories for pressure instrument
- Cooling element for protection from excessive heating of liquids, gases and vapours.

## Application area

The geometries of the syphons in accordance with DIN 16282 are divided into U-form and trumpet form. Inside the syphon, condensate is collected, which prevents the ingress of hot media into the pressure measuring instrument. It is recommended to fill the syphon with a cooling seperating liquid before commissioning the pressure line.

#### **Shape**

U-form: horizontal tapping

Trumpet-form: Vertical pressure tapping