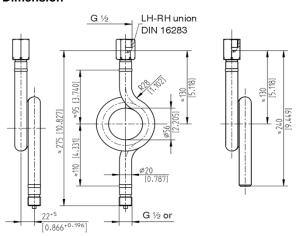

#### **Dimension**

Daho Tronic Ltd.

STX W-Tower 209 Gyeongin-ro 53Gil 90 Guro-gu Seoul 08215 Korea

Tel: +82 2 865-7001 Fax: +82 2 865-7109

info@daho.co.kr www.daho.co.kr

#### **Shape**

U-form: horizontal tapping

Trumpet-form: Vertical pressure tapping

## **Gauge connection**

PF1/2" female+ PF1/2" male Others on request

## **Process connection**

PF1/2" female+ PF1/2" male Weld-in Others on request

#### **Pipe**

3/8"(8A, ø 17.3), SCH.40 (2.3t) 3/8"(8A, ø 17.3), SCH.80 (3.2t) 1/2"(15A, ø 21.7), SCH.40 (2.9t) 1/2"(15A, ø 21.7), SCH.80 (3.9t)